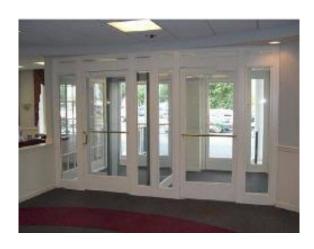

# Advent Security Portals

Advent can help you protect your customers, employees, and valuables. An Isotec brand security portal will help prevent unauthorized entry by perpetrators with firearms and discourage robberies.

#### Features:

- Superior Quality
- ADA and Fire code compliant
- 1200 ft-lbs magnetic locks
- · Concealed heavy duty door closers
- Support for up to Level III ballistic panels
- Tri-color touch screen control console
- On-screen diagnostics
- Powder coat finish with many color options
- Balance of security and throughput
- Modular and custom designs

#### Benefits:

- Reduced physical threat
- Less Expensive than alternative solutions
- · Eliminates contact with perpetrators
- Attractive architectural design
- Insurance cost savings
- Safe, Reliable and User Friendly
- Precision crafted
- Avoids trauma to customers and employees caused by armed robbery.