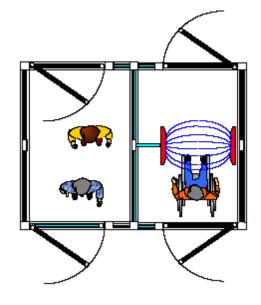

bles. An Isotec brand security portal will help prevent unauthorized entry by perpetrators with firearms and discourage robberies.

#### Features:

- Superior Quality
- ADA and Fire code compliant
- 1200 ft-lbs magnetic locks
- · Concealed heavy duty door closers
- Support for up to Level III ballistic panels
- Tri-color touch screen control console
- On-screen diagnostics
- Powder coat finish with many color options
- Balance of security and throughput
- Modular and custom designs



#### Benefits:

- Reduced physical threat
- Less Expensive than alternative solutions
- · Eliminates contact with perpetrators
- Attractive architectural design
- Insurance cost savings
- Safe, Reliable and User Friendly
- Precision crafted
- Avoids trauma to customers and employees caused by armed robbery.



## Advent Security Portals





### **Concept Drawing**



### **Isometric Drawing**



### **Factory Construction**



## Installation

For more detailed information about Advent and our products and services please contact your Advent representative, visit us online at <u>www.advent-inc.com</u> or call at (301) 725-0737.



12011 Guilford Road, suite 103, Annapolis Junction, MD 20701 / (301) 725-0737