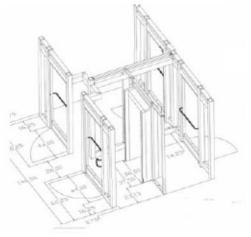

ortal will help prevent unauthorized entry by perpetrators with firearms and discourage robberies.

#### Features:

- Superior Quality
- ADA and Fire code compliant
- 1200 ft-lbs magnetic locks
- · Concealed heavy duty door closers
- Support for up to Level III ballistic panels
- Tri-color touch screen control console
- On-screen diagnostics
- Powder coat finish with many color options
- Balance of security and throughput
- Modular and custom designs



#### Benefits:

- Reduced physical threat
- Less Expensive than alternative solutions
- · Eliminates contact with perpetrators
- Attractive architectural design
- Insurance cost savings
- Safe, Reliable and User Friendly
- Precision crafted
- Avoids trauma to customers and employees caused by armed robbery.



## Advent Security Portals





### **Concept Drawing**



### **Isometric Drawing**



### **Factory Construction**



## Installation

For more detailed information about Advent and our products and services please contact your Advent representative, visit us online at <u>www.advent-inc.com</u> or call at (301) 725-0737.



12011 Guilford Road, suite 103, Annapolis Junction, MD 20701 / (301) 725-0737