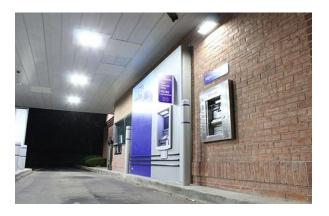

## ATM lighting inspections

Many states have minimum lighting requirements for ATM locations. ATMs with proper lighting provide a safer environment for transactions while poorly lighted ATMs can be dangerous and cause lawsuits. ATM owners should regularly check their sites at night to document compliance with regulations. We can help by providing scheduled inspections of your ATMs. Our ATM lighting programs include:

- A thorough check procedure for lighting levels at ATMs and night depositories with multiple light readings at each location
- Quarterly or semi-annual checks
- Help enhance customer safety and reduce potential crime at your ATMs and night depositories
- Help you remain compliant with state laws and reduce non-compliance fines
- Non compliance issues are noted and reported